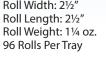

#### **Sweet Dinner Potato Rolls**

Roll Height: 2" Roll Width: 21/2" Roll Length: 21/2" Roll Weight: 1<sup>1</sup>/<sub>4</sub> oz.