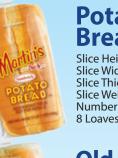

# **Potatobred** Net Weight: 192 oz./12 lbs.

Actes

Potato Bread

Slice Height: 4¼" Slice Width: 4¾" Slice Thickness: 5/8" Slice Weight: 1<sup>1</sup>/<sub>8</sub> oz. Number of Slices: 16 8 Loaves Per Tray