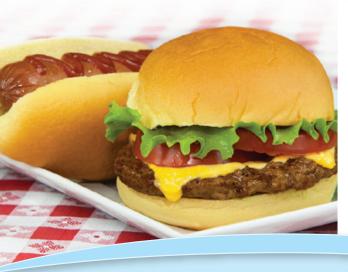

### **Only The Best Will Do...**

- #1 Potato Roll in America!
- Sweet, buttery flavor with pillowy texture—Martin's<sup>®</sup> Potato Rolls and Bread make a great sandwich taste even better!
- Hinged, sliced rolls
- Stays fresher longer, which means less waste and greater value.
- The finest ingredients ensure top quality with every purchase: high protein wheat flour, cane sugar, non-fat milk, real butter, and of course, real potato flour.
- We source non-GMO ingredients.\*
- Martin's<sup>®</sup> Slider Potato Rolls are smaller than Sandwich Rolls, making them perfect for kids and for party platters or sliders.
- Why use plain white bread when you can use Martin's<sup>®</sup> Old-Fashioned Real Butter Bread to make it more than a meal.
- Need a BIG bun? Try our 4-inch or 5-inch Potato Rolls or Big Marty's! They're perfect for jumbo-sized burgers!
- Our Cinnamon-Raisin Swirl Potato Bread adds a magic touch to French toast!