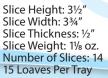

# **Potatobred** Net Weight: 192 oz./12 lbs.

Actes

Potato Bread

Slice Height: 4¼" Slice Width: 4¾" Slice Thickness: 5/8" Slice Weight: 1<sup>1</sup>/<sub>8</sub> oz. Number of Slices: 16 8 Loaves Per Tray