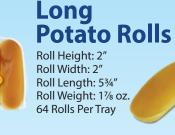

#### Slider **Potato Rolls**

Roll Height: 2" Roll Width: 3" Roll Length: 3" Roll Weight: 1<sup>1</sup>/<sub>4</sub> oz. 84 Rolls Per Trav

**Top Sliced Potato Rolls** Roll Height: 2"

Roll Width: 2" Roll Length: 5<sup>3</sup>/<sub>4</sub>" Roll Weight: 1% oz. 64 Rolls Per Tray