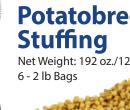

# **Potatobred** Net Weight: 192 oz./12 lbs.

Actes

Potato Bread

Slice Height: 4¼" Slice Width: 4¾" Slice Thickness: 5/8" Slice Weight: 1<sup>1</sup>/<sub>8</sub> oz. Number of Slices: 16 8 Loaves Per Tray