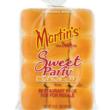

#### **Sweet Party Potato Rolls**

Roll Height: 2" Roll Width: 2" Roll Length: 2" Roll Weight: 5% oz. 192 Rolls Per Tray