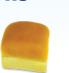

#### Sandwich Potato Rolls

Roll Height: 2" Roll Width: 3½" Roll Length: 3½" Roll Weight: 1½ oz. 72 Rolls Per Tray