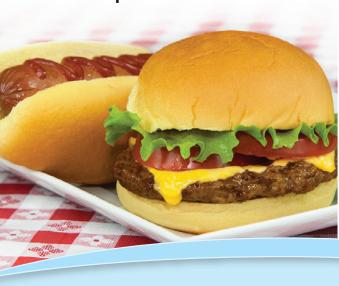

#### Only The Best Will Do...

- #1 Potato Roll in America!
- Sweet, buttery flavor with pillowy texture—Martin's® Potato Rolls and Bread make a great sandwich taste even better!
- Hinged, sliced rolls
- Stays fresher longer, which means less waste and greater value.
- The finest ingredients ensure top quality with every purchase: high protein wheat flour, cane sugar, non-fat milk, real butter, and of course, real potato flour.
- We source non-GMO ingredients.\*
- Martin's® Slider Potato Rolls are smaller than Sandwich Rolls, making them perfect for kids and for party platters or sliders.
- Why use plain white bread when you can use Martin's® Old-Fashioned Real Butter Bread to make it more than a meal.
- Need a BIG bun? Try our 4-inch or 5-inch Potato Rolls or Big Marty's! They're perfect for jumbo-sized burgers!
- Our Cinnamon-Raisin Swirl Potato Bread adds a magic touch to French toast!