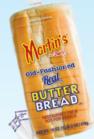

#### Old-Fashioned Real Butter Bread

Slice Height: 41/4" Slice Width: 43/4" Slice Thickness: 5/8" Slice Weight: 11/6 oz. Number of Slices: 16 8 Loaves Per Tray