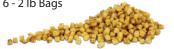

ht: 31/2 oz. 32 Rolls Per Tray



#### Martin's Sweet Dinner

#### **Sweet Dinner Potato Rolls**

Roll Height: 2" Roll Width: 2½" Roll Length: 2½" Roll Weight: 1½ oz. 96 Rolls Per Tray



#### Hoagie Rolls

Roll Height: 21/4" Roll Width: 21/2" Roll Length: 81/4" Roll Weight: 31/3 oz. 36 Rolls Per Tray



# Mortin's Whole Wheal POTATO BREAD

## Whole Wheat Potato Bread

Slice Height: 4¼" Slice Width: 4¾" Slice Thickness: 5½" Slice Weight: 1¼ oz. Number of Slices: 16 8 Loaves Per Tray





#### Slider Potato Rolls

Roll Height: 2" Roll Width: 3" Roll Length: 3" Roll Weight: 11/4 oz. 84 Rolls Per Tray



#### **Sweet Party Potato Rolls**

Roll Height: 2" Roll Width: 2" Roll Length: 2" Roll Weight: 5% oz. 192 Rolls Per Tray



## Potatobred Stuffing

Net Weight: 192 oz./12 lbs. 6 - 2 lb Bags





#### Texas Toast Potato Bread

Slice Height: 41/4" Slice Width: 43/4" Slice Thickness: 19/46" Slice Weight: 11/2 oz. Number of Slices: 12 8 Loaves Per Tray



# S

## **Cinnamon-Raisin Swirl Potato Bread**

Slice Height: 3½" Slice Width: 3¾" Slice Thickness: ½" Slice Weight: 1½ oz. Number of Slices: 14 15 Loaves Per Tray