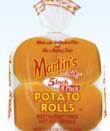

#### Sandwich Potato Rolls

Roll Height: 2" Roll Width: 3½" Roll Length: 3½" Roll Weight: 1½ oz. 72 Rolls Per Tray