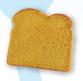

#### Texas Toast Potato Bread

Slice Height: 41/4" Slice Width: 43/4" Slice Thickness: 19/46" Slice Weight: 11/2 oz. Number of Slices: 12 8 Loaves Per Tray